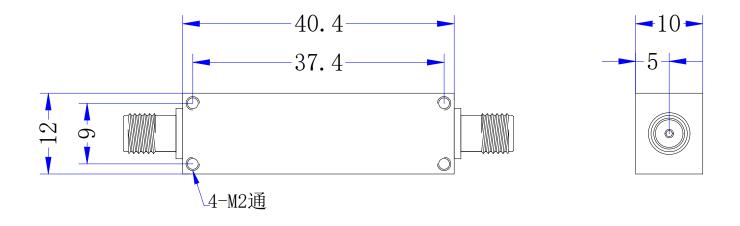

## **Outline Drawing**

Units: mm/[inch], Tolerance: ±0.5mm, Mounting Hole Tolerance: ±0.2mm

Note 1: Excluding Connectors