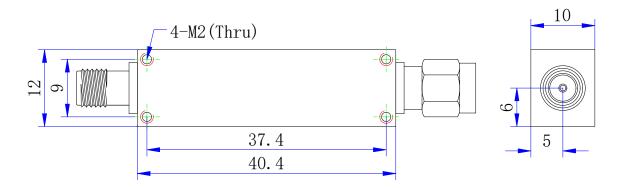

## Outline Drawing

Units: mm/[inch], Tolerance: ±0.5mm, Mounting Hole Tolerance: ±0.2mm Note 1: Excluding Connectors

Page 1st of 1